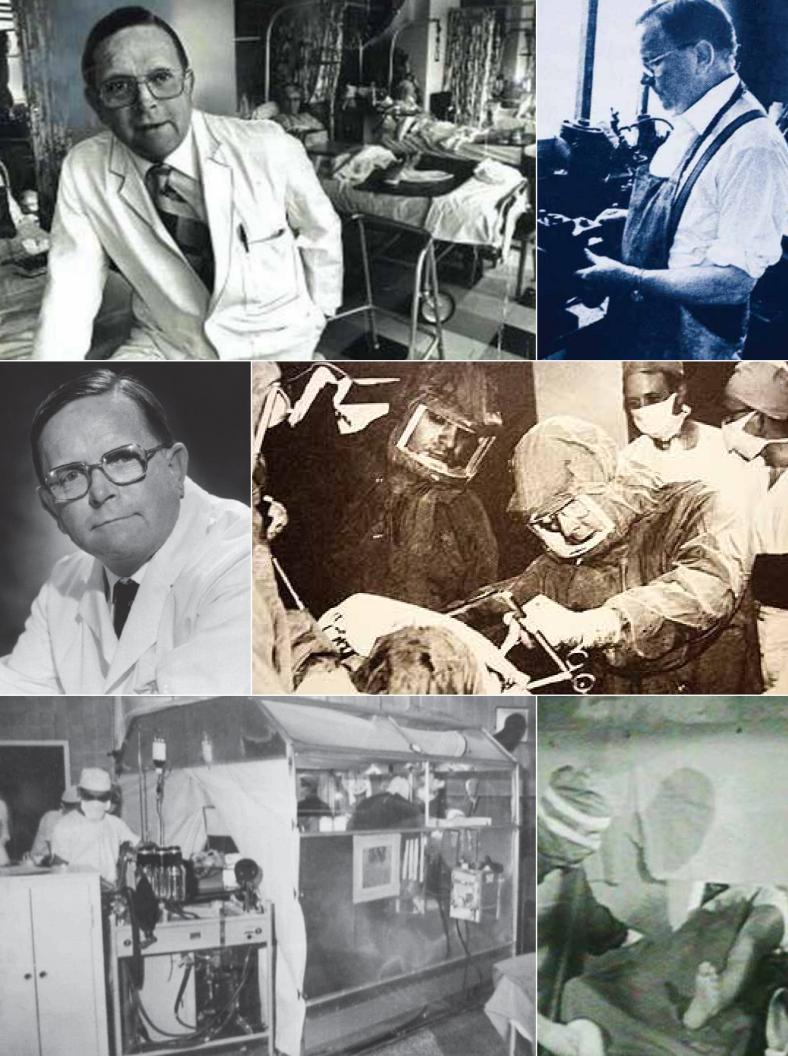

#### **Deputy Director**

Australian Orthopaedic Association National Joint Replacement Registry AOA NJRR

**Zainulabidin Kamaluddin Kazi** was born in Kapadvanj, Gujarat in 1920. He graduated from Bombay's Grant Medical College in 1945, qualified as a Fellow of the Royal College of Surgeons in 1948 and joined what was then Jinnah Central Hospital in Karachi as the first resident surgeon in 1949. ZK Kazi, was one of Pakistan's first orthopaedic surgeons, worked literally till the last moments of his life.