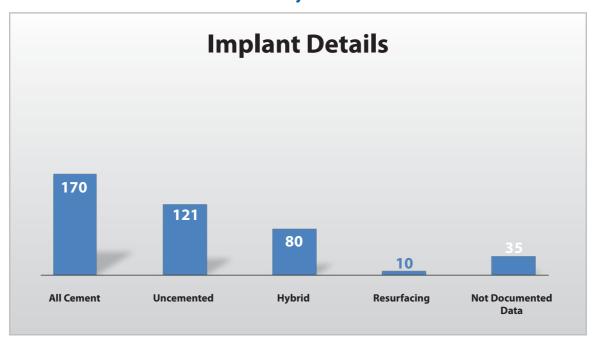

#### **Registry Upgrades**

After the experience of the first annual report, the steering committee in its meeting identified issues with the pilot system that was implemented. There were a lot of issues that required more efficient management and correction.

Starting with the CRF, modifications were suggested to collect accurate data per case and

- 1. Fields needed to be converted from open end to checkbox
- 2. The first CRF did not enable to enter bilateral cases to be entered simultanelousy
- More functional scores needed to be added. 3.
- 4. Patient reported outcome measures (PROM's) and quality of life scores needed to be added