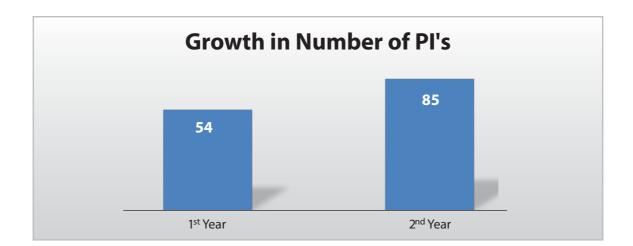

- Increasing number of hospitals and principal investigators are joining hands with PNJR.
  - Number of Principal Investigators 85
  - b. Number of Hospitals - 55
- 6. Completeness of data has improved from 70% to

## **Introduction of Pakistan National Joint Registry**

- Case Report Forms (CRF's) both hardcopy and 1. online versions have been re-designed.
- Enhanced training of Principal investigators to 2. enable maximum online entry of data.
- 3. Stronger clinical coordinator network to monitor completeness of CRF's.
- Hiring of data entry officers to enter paper forms 4. into the registry software.
- Quarterly analysis of data throughout the year in 5. order to have a more frequent feedback system to PI's and make data cleaning procedures more efficient.
- Number of Principal Investigators has increased. 6.
- 7. Number of participating hospitals/Institutions has increased.