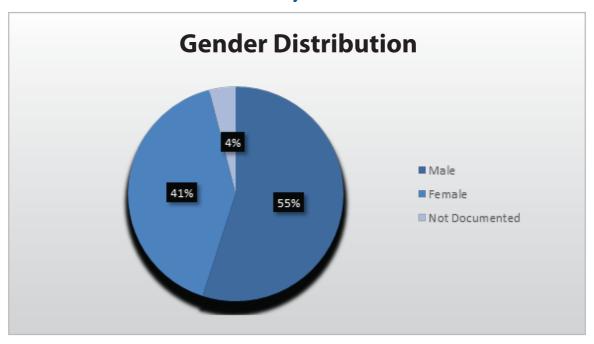

- Increasing number of hospitals and principal investigators are joining hands with PNJR.
  - Number of Principal Investigators 85
  - b. Number of Hospitals - 55
- 6. Completeness of data has improved from 70% to