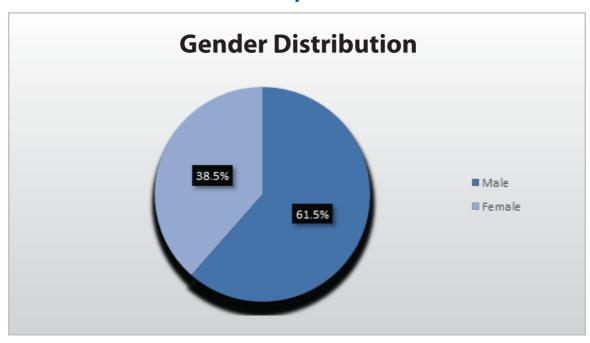

- Increasing number of hospitals and principal investigators are joining hands with PNJR.
  - Number of Principal Investigators 85
  - b. Number of Hospitals - 55
- 6. Completeness of data has improved from 70% to