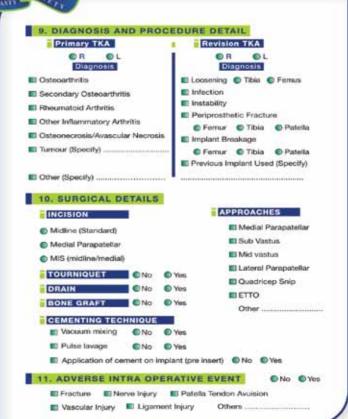

Starting with the CRF, modifications were suggested to collect accurate data per case and

- 1. Fields needed to be converted from open end to checkbox
- 2. The first CRF did not enable to enter bilateral cases to be entered simultanelousy
- More functional scores needed to be added. 3.
- 4. Patient reported outcome measures (PROM's) and quality of life scores needed to be added