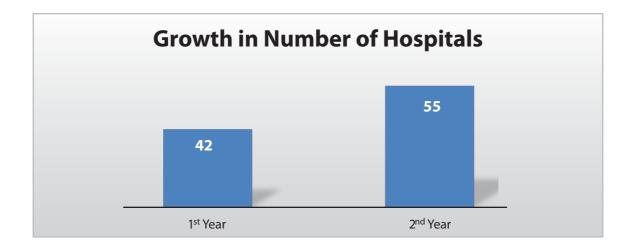

- Increasing number of hospitals and principal investigators are joining hands with PNJR.
  - Number of Principal Investigators 85
  - b. Number of Hospitals - 55
- 6. Completeness of data has improved from 70% to

## **Introduction of Pakistan National Joint Registry**

- Case Report Forms (CRF's) both hardcopy and 1. online versions have been re-designed.
- Enhanced training of Principal investigators to 2. enable maximum online entry of data.
- 3. Stronger clinical coordinator network to monitor completeness of CRF's.
- Hiring of data entry officers to enter paper forms 4. into the registry software.
- Quarterly analysis of data throughout the year in 5. order to have a more frequent feedback system to PI's and make data cleaning procedures more efficient.
- Number of Principal Investigators has increased. 6.
- 7. Number of participating hospitals/Institutions has increased.