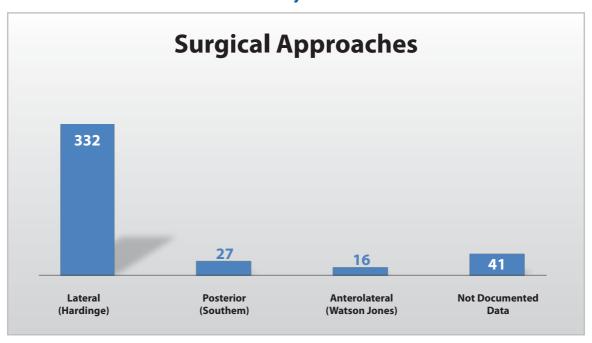

#### **Registry Upgrades**

After the experience of the first annual report, the steering committee in its meeting identified issues with the pilot system that was implemented. There were a lot of issues that required more efficient management and correction.

Starting with the CRF, modifications were suggested to collect accurate data per case and

- 1. Fields needed to be converted from open end to checkbox
- 2. The first CRF did not enable to enter bilateral cases to be entered simultanelousy
- More functional scores needed to be added. 3.
- 4. Patient reported outcome measures (PROM's) and quality of life scores needed to be added

After several meeting with PAS board, the PNJR steering committee realized that our registry was still young and we had other issues to handle before upgrading our CRF's to more detailed versions. We had to work on data completeness, compliance of PI's and ongoing PI training as well as follow up forms. It was decided to withhold the plans for CRF upgrades until after the 2nd Annual report.

We decided to undertake the difficult task of getting PI's to complete their CRF's. Multiple measures were used to do this.

- 1. Computer based tutorial was developed that could be administered through online video conferencing to train PI's to use the online CRF's.
- PI's who chose to continue using the paper CRF 2. were also provided training to complete data entry for every case.
- Data entry officers were hired in every city who 3. would assist PI's in data entry and would work with individual PI's to upload their paper CRF's to the online version.

Our data collection team was strengthened with hiring of riders who would pick up CRF's from PI' and deliver to data entry offices.

The most important step was implementation of quarterly analysis. This enabled us to identify and address issues every 3months rather than at the completion of the year. We have managed to improve the completeness of data from 70% to almost 90% completed data at present. We aim to continue to improve on this very important aspect of managing the registry.