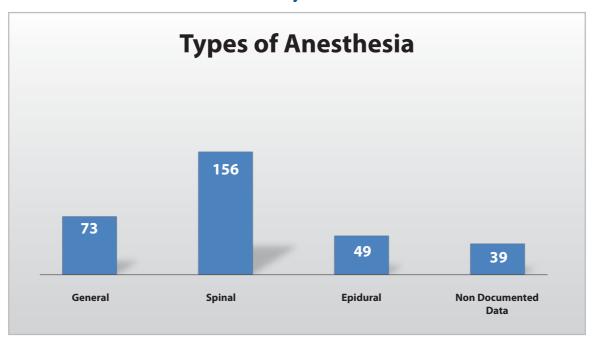

- Increasing number of hospitals and principal investigators are joining hands with PNJR.
  - Number of Principal Investigators 85
  - b. Number of Hospitals - 55
- 6. Completeness of data has improved from 70% to