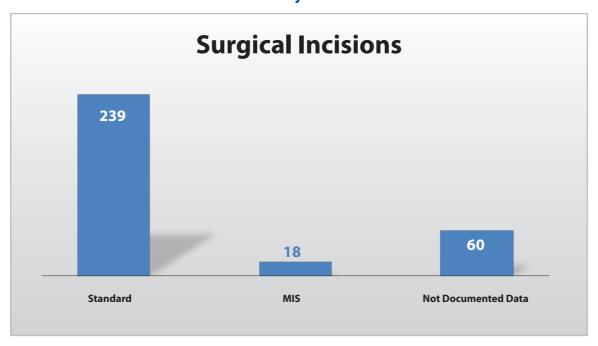

#### **Registry Upgrades**

After the experience of the first annual report, the steering committee in its meeting identified issues with the pilot system that was implemented. There were a lot of issues that required more efficient management and correction.

Starting with the CRF, modifications were suggested to collect accurate data per case and

- 1. Fields needed to be converted from open end to checkbox
- 2. The first CRF did not enable to enter bilateral cases to be entered simultanelousy
- More functional scores needed to be added. 3.
- 4. Patient reported outcome measures (PROM's) and quality of life scores needed to be added

After several meeting with PAS board, the PNJR steering committee realized that our registry was still young and we had other issues to handle before upgrading our CRF's to more detailed versions. We had to work on data completeness, compliance of PI's and ongoing PI training as well as follow up forms. It was decided to withhold the plans for CRF upgrades until after the 2nd Annual report.

We decided to undertake the difficult task of getting PI's to complete their CRF's. Multiple measures were used to do this.

- 1. Computer based tutorial was developed that could be administered through online video conferencing to train PI's to use the online CRF's.
- PI's who chose to continue using the paper CRF 2. were also provided training to complete data entry for every case.
- Data entry officers were hired in every city who 3. would assist PI's in data entry and would work with individual PI's to upload their paper CRF's to the online version.

Our data collection team was strengthened with hiring of riders who would pick up CRF's from PI' and deliver to data entry offices.

The most important step was implementation of quarterly analysis. This enabled us to identify and address issues every 3months rather than at the completion of the year. We have managed to improve the completeness of data from 70% to almost 90% completed data at present. We aim to continue to improve on this very important aspect of managing the registry.