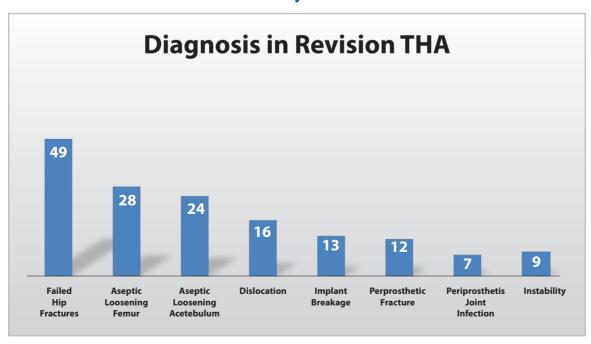

1st year



2<sup>nd</sup> year





1st year



2<sup>nd</sup> year





1st year



2<sup>nd</sup> year





1st year



2<sup>nd</sup> year





1st year



2<sup>nd</sup> year





1<sup>st</sup> year



2<sup>nd</sup> year





1<sup>st</sup> year



2<sup>nd</sup> year





1st year



2<sup>nd</sup> year





1st year



2<sup>nd</sup> year





1st year



2<sup>nd</sup> year





1st year



2<sup>nd</sup> year





1st year



2<sup>nd</sup> year





1st year



2<sup>nd</sup> year





1st year



2<sup>nd</sup> year





1st year



2<sup>nd</sup> year





1<sup>st</sup> year



2<sup>nd</sup> year



Section

IV





1<sup>st</sup> year



2<sup>nd</sup> year







1st year



2<sup>nd</sup> year







1st year



2<sup>nd</sup> year





1st year



2<sup>nd</sup> year





# PAS Partners





























## Pakistan Arthroplasty Society (regd.)

Department of Orthopaedic, Building-K, 1st Floor, Liaquat National Hospital & Medical College, Stadium Road, Karachi 74800, Pakistan.

Tel: +92-21-34412640 UAN: 111-456-456

Emails: pakistanarthroplastysociety@gmail.com

Web: www.arthroplasty.org.pk