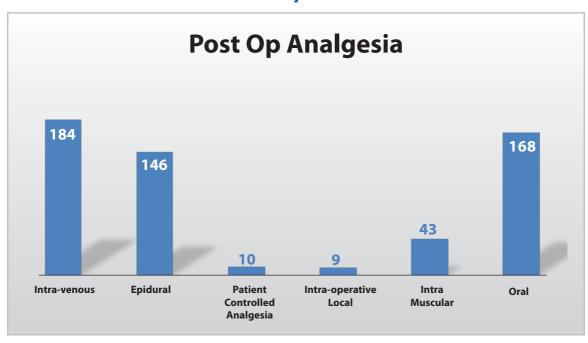

- Increasing number of hospitals and principal investigators are joining hands with PNJR.
  - Number of Principal Investigators 85
  - b. Number of Hospitals - 55
- 6. Completeness of data has improved from 70% to