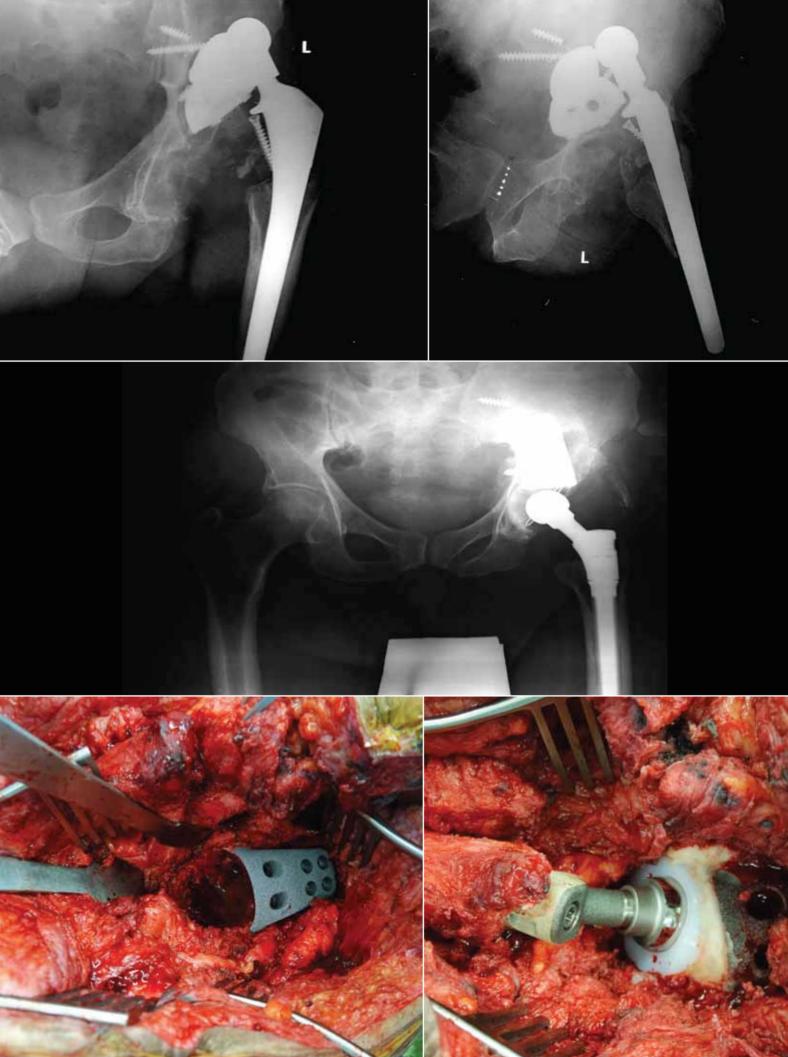

#### **Registry Upgrades**

After the experience of the first annual report, the steering committee in its meeting identified issues with the pilot system that was implemented. There were a lot of issues that required more efficient management and correction.

Starting with the CRF, modifications were suggested to collect accurate data per case and

- 1. Fields needed to be converted from open end to checkbox
- 2. The first CRF did not enable to enter bilateral cases to be entered simultanelousy
- More functional scores needed to be added. 3.
- 4. Patient reported outcome measures (PROM's) and quality of life scores needed to be added

After several meeting with PAS board, the PNJR steering committee realized that our registry was still young and we had other issues to handle before upgrading our CRF's to more detailed versions. We had to work on data completeness, compliance of PI's and ongoing PI training as well as follow up forms. It was decided to withhold the plans for CRF upgrades until after the 2nd Annual report.