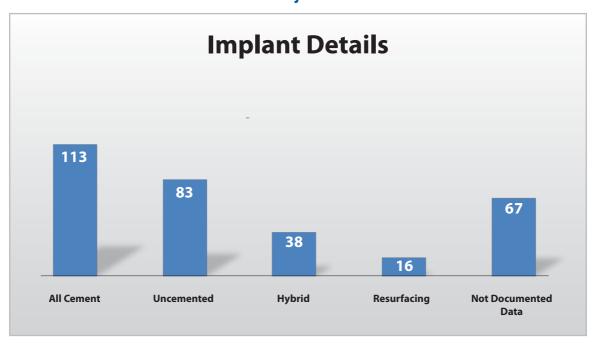

#### **Registry Upgrades**

After the experience of the first annual report, the steering committee in its meeting identified issues with the pilot system that was implemented. There were a lot of issues that required more efficient management and correction.

Starting with the CRF, modifications were suggested to collect accurate data per case and

- 1. Fields needed to be converted from open end to checkbox
- 2. The first CRF did not enable to enter bilateral cases to be entered simultanelousy
- More functional scores needed to be added. 3.
- 4. Patient reported outcome measures (PROM's) and quality of life scores needed to be added