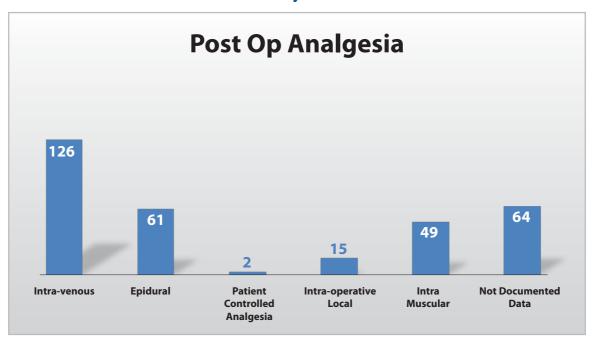

- Increasing number of hospitals and principal investigators are joining hands with PNJR.
  - Number of Principal Investigators 85
  - b. Number of Hospitals - 55
- 6. Completeness of data has improved from 70% to