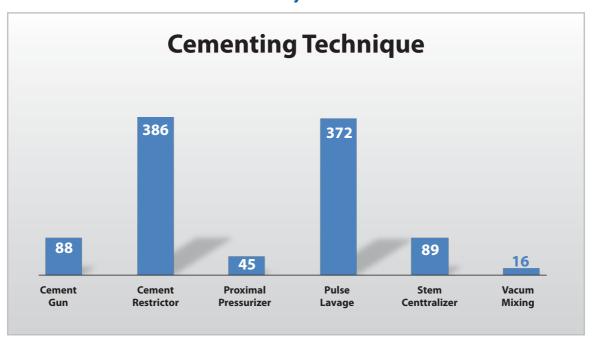

> year



2<sup>nd</sup> year





## Primary Total Hip Arthroplasty

Section

Ш





#### **Primary Total Hip Arthroplasty**

1<sup>st</sup> year



2<sup>nd</sup> year





#### **Primary Total Hip Arthroplasty**

1<sup>st</sup> year



2<sup>nd</sup> year





1st year



2<sup>nd</sup> year





1st year



2<sup>nd</sup> year





1st year



2<sup>nd</sup> year





1st year



2<sup>nd</sup> year





1st year



2<sup>nd</sup> year





1<sup>st</sup> year



2<sup>nd</sup> year





1<sup>st</sup> year



2<sup>nd</sup> year





1st year



2<sup>nd</sup> year





1st year



2<sup>nd</sup> year





1st year



2<sup>nd</sup> year





1st year



2<sup>nd</sup> year





1st year



2<sup>nd</sup> year





1st year



2<sup>nd</sup> year





1st year



2<sup>nd</sup> year





1st year



2<sup>nd</sup> year





1<sup>st</sup> year



2<sup>nd</sup> year



Section

IV





1<sup>st</sup> year



2<sup>nd</sup> year







1st year



2<sup>nd</sup> year







1st year



2<sup>nd</sup> year





1st year



2<sup>nd</sup> year





# PAS Partners





























## Pakistan Arthroplasty Society (regd.)

Department of Orthopaedic, Building-K, 1st Floor, Liaquat National Hospital & Medical College, Stadium Road, Karachi 74800, Pakistan.

Tel: +92-21-34412640 UAN: 111-456-456

Emails: pakistanarthroplastysociety@gmail.com

Web: www.arthroplasty.org.pk