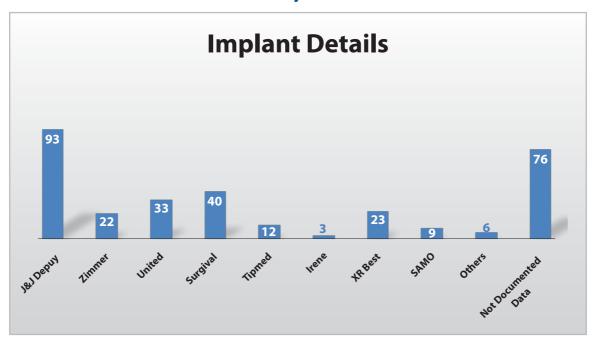

## VI. List of partner implant suppliers

- 1. Zimmer, Inc.
- 2. DePuy, Johnson and Johnson.
- 3. United Orthopadics.
- 4. Surgival
- 5. Biomet
- 6. Irene
- 7. Miscellaneous