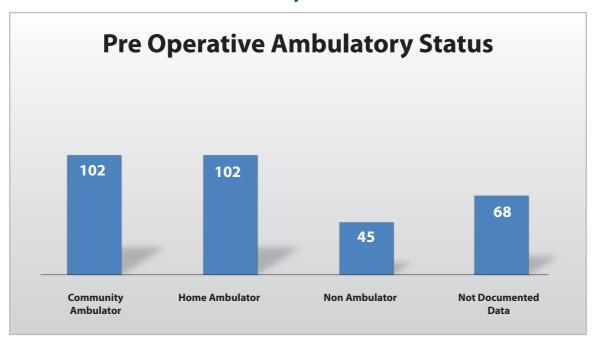

p> year





1st year



2<sup>nd</sup> year





1st year



2<sup>nd</sup> year





1<sup>st</sup> year



2<sup>nd</sup> year





1st year



2<sup>nd</sup> year





1<sup>st</sup> year



2<sup>nd</sup> year





1<sup>st</sup> year



2<sup>nd</sup> year





1<sup>st</sup> year



2<sup>nd</sup> year



Section

П





1<sup>st</sup> year



2<sup>nd</sup> year







1<sup>st</sup> year



2<sup>nd</sup> year





1<sup>st</sup> year



2<sup>nd</sup> year





1<sup>st</sup> year



2<sup>nd</sup> year





## Primary Total Hip Arthroplasty

Section

Ш





#### **Primary Total Hip Arthroplasty**

1<sup>st</sup> year



2<sup>nd</sup> year





#### **Primary Total Hip Arthroplasty**

1<sup>st</sup> year



2<sup>nd</sup> year





1st year



2<sup>nd</sup> year





1st year



2<sup>nd</sup> year





1st year



2<sup>nd</sup> year





1st year



2<sup>nd</sup> year





1st year



2<sup>nd</sup> year





1<sup>st</sup> year



2<sup>nd</sup> year





1<sup>st</sup> year



2<sup>nd</sup> year





1st year



2<sup>nd</sup> year





1st year



2<sup>nd</sup> year





1st year



2<sup>nd</sup> year





1st year



2<sup>nd</sup> year





1st year



2<sup>nd</sup> year





1st year



2<sup>nd</sup> year





1st year



2<sup>nd</sup> year





1st year



2<sup>nd</sup> year





1<sup>st</sup> year



2<sup>nd</sup> year



Section

IV





1<sup>st</sup> year



2<sup>nd</sup> year







1st year



2<sup>nd</sup> year







1st year



2<sup>nd</sup> year





1st year



2<sup>nd</sup> year





# PAS Partners