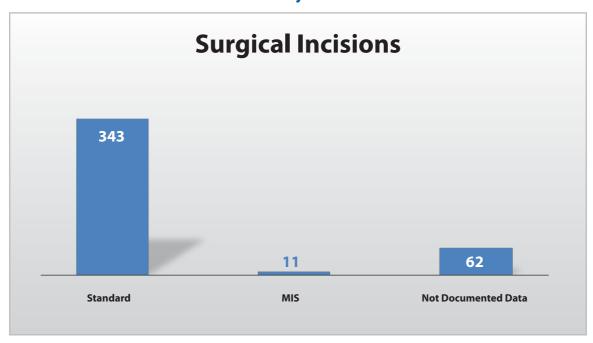

#### **Registry Upgrades**

After the experience of the first annual report, the steering committee in its meeting identified issues with the pilot system that was implemented. There were a lot of issues that required more efficient management and correction.

Starting with the CRF, modifications were suggested to collect accurate data per case and

- 1. Fields needed to be converted from open end to checkbox
- 2. The first CRF did not enable to enter bilateral cases to be entered simultanelousy
- More functional scores needed to be added. 3.
- 4. Patient reported outcome measures (PROM's) and quality of life scores needed to be added

After several meeting with PAS board, the PNJR steering committee realized that our registry was still young and we had other issues to handle before upgrading our CRF's to more detailed versions. We had to work on data completeness, compliance of PI's and ongoing PI training as well as follow up forms. It was decided to withhold the plans for CRF upgrades until after the 2nd Annual report.

We decided to undertake the difficult task of getting PI's to complete their CRF's. Multiple measures were used to do this.

- 1. Computer based tutorial was developed that could be administered through online video conferencing to train PI's to use the online CRF's.
- PI's who chose to continue using the paper CRF 2. were also provided training to complete data entry for every case.
- Data entry officers were hired in every city who 3. would assist PI's in data entry and would work with individual PI's to upload their paper CRF's to the online version.

Our data collection team was strengthened with hiring of riders who would pick up CRF's from PI' and deliver to data entry offices.

The most important step was implementation of quarterly analysis. This enabled us to identify and address issues every 3months rather than at the completion of the year. We have managed to improve the completeness of data from 70% to almost 90% completed data at present. We aim to continue to improve on this very important aspect of managing the registry.