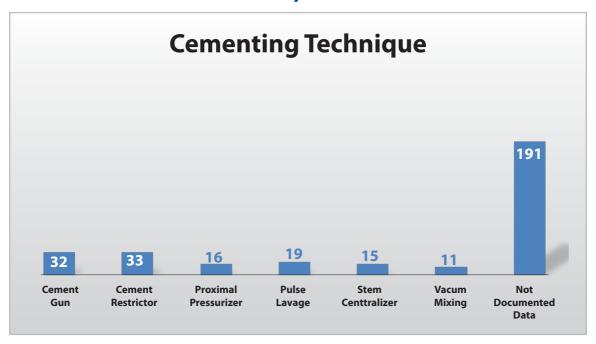

year





1<sup>st</sup> year



2<sup>nd</sup> year





## Primary Total Hip Arthroplasty

Section

Ш





#### **Primary Total Hip Arthroplasty**

1<sup>st</sup> year



2<sup>nd</sup> year





#### **Primary Total Hip Arthroplasty**

1<sup>st</sup> year



2<sup>nd</sup> year





1st year



2<sup>nd</sup> year





1st year



2<sup>nd</sup> year





1st year



2<sup>nd</sup> year





1st year



2<sup>nd</sup> year





1st year



2<sup>nd</sup> year





1<sup>st</sup> year



2<sup>nd</sup> year





1<sup>st</sup> year



2<sup>nd</sup> year





1st year



2<sup>nd</sup> year





1st year



2<sup>nd</sup> year





1st year



2<sup>nd</sup> year





1st year



2<sup>nd</sup> year





1st year



2<sup>nd</sup> year





1st year



2<sup>nd</sup> year





1st year



2<sup>nd</sup> year





1st year



2<sup>nd</sup> year





1<sup>st</sup> year



2<sup>nd</sup> year



Section

IV





1<sup>st</sup> year



2<sup>nd</sup> year







1st year



2<sup>nd</sup> year







1st year



2<sup>nd</sup> year





1st year



2<sup>nd</sup> year





# PAS Partners





























## Pakistan Arthroplasty Society (regd.)

Department of Orthopaedic, Building-K, 1st Floor, Liaquat National Hospital & Medical College, Stadium Road, Karachi 74800, Pakistan.

Tel: +92-21-34412640 UAN: 111-456-456

Emails: pakistanarthroplastysociety@gmail.com

Web: www.arthroplasty.org.pk