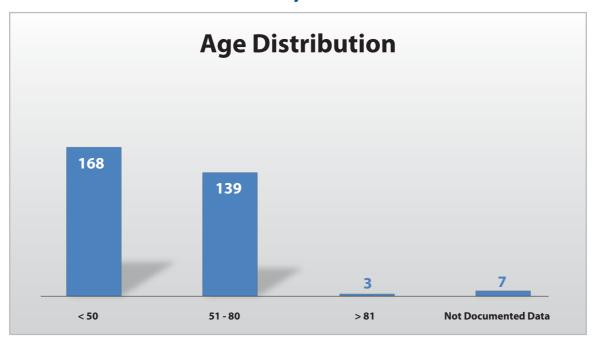

1st year



2<sup>nd</sup> year





1<sup>st</sup> year



2<sup>nd</sup> year





1st year



2<sup>nd</sup> year





1st year



2<sup>nd</sup> year





1<sup>st</sup> year



2<sup>nd</sup> year





1st year



2<sup>nd</sup> year





1<sup>st</sup> year



2<sup>nd</sup> year





1<sup>st</sup> year



2<sup>nd</sup> year





1<sup>st</sup> year



2<sup>nd</sup> year



Section

П





1<sup>st</sup> year



2<sup>nd</sup> year







1<sup>st</sup> year



2<sup>nd</sup> year





1<sup>st</sup> year



2<sup>nd</sup> year





1<sup>st</sup> year



2<sup>nd</sup> year





## Primary Total Hip Arthroplasty

Section

Ш





#### **Primary Total Hip Arthroplasty**

1<sup>st</sup> year



2<sup>nd</sup> year





#### **Primary Total Hip Arthroplasty**

1<sup>st</sup> year



2<sup>nd</sup> year





1st year



2<sup>nd</sup> year





1st year



2<sup>nd</sup> year





1st year



2<sup>nd</sup> year





1st year



2<sup>nd</sup> year





1st year



2<sup>nd</sup> year





1<sup>st</sup> year



2<sup>nd</sup> year





1<sup>st</sup> year



2<sup>nd</sup> year





1st year



2<sup>nd</sup> year





1st year



2<sup>nd</sup> year





1st year



2<sup>nd</sup> year





1st year



2<sup>nd</sup> year





1st year



2<sup>nd</sup> year





1st year



2<sup>nd</sup> year





1st year



2<sup>nd</sup> year





1st year



2<sup>nd</sup> year





1<sup>st</sup> year



2<sup>nd</sup> year



Section

IV





1<sup>st</sup> year



2<sup>nd</sup> year







1st year



2<sup>nd</sup> year







1st year



2<sup>nd</sup> year





1st yea