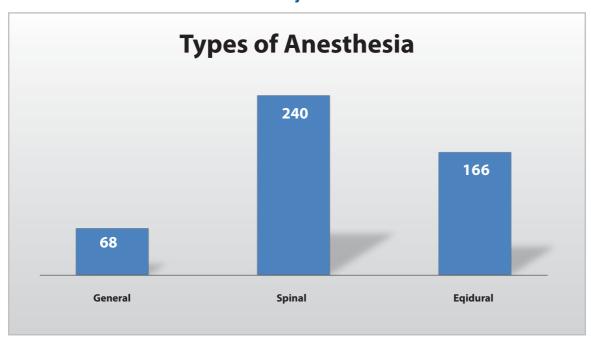

- Increasing number of hospitals and principal investigators are joining hands with PNJR.
  - Number of Principal Investigators 85
  - b. Number of Hospitals - 55
- 6. Completeness of data has improved from 70% to