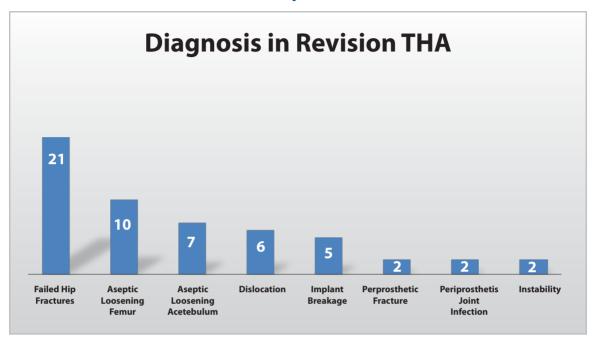

<sup>nd</sup> year





1st year



2<sup>nd</sup> year





1st year



2<sup>nd</sup> year





1st year



2<sup>nd</sup> year





1st year



2<sup>nd</sup> year





1st year



2<sup>nd</sup> year





1<sup>st</sup> year



2<sup>nd</sup> year





1<sup>st</sup> year



2<sup>nd</sup> year





1st year



2<sup>nd</sup> year





1st year



2<sup>nd</sup> year





1st year



2<sup>nd</sup> year





1st year



2<sup>nd</sup> year





1st year



2<sup>nd</sup> year





1st year



2<sup>nd</sup> year





1st year



2<sup>nd</sup> year





1st year



2<sup>nd</sup> year





1<sup>st</sup> year



2<sup>nd</sup> year



Section

IV





1<sup>st</sup> year



2<sup>nd</sup> year







1st year



2<sup>nd</sup> year







1st year



2<sup>nd</sup> year





1st year



2<sup>nd</sup> year





# PAS Partners





























## Pakistan Arthroplasty Society (regd.)

Department of Orthopaedic, Building-K, 1st Floor, Liaquat National Hospital & Medical College, Stadium Road, Karachi 74800, Pakistan.

Tel: +92-21-34412640 UAN: 111-456-456

Emails: pakistanarthroplastysociety@gmail.com

Web: www.arthroplasty.org.pk