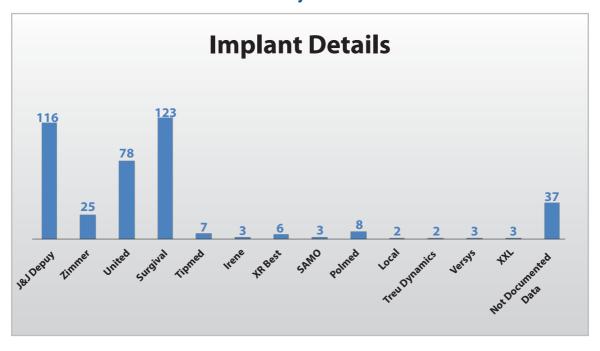

## VI. List of partner implant suppliers

- 1. Zimmer, Inc.
- 2. DePuy, Johnson and Johnson.
- 3. United Orthopadics.
- 4. Surgival
- 5. Biomet
- 6. Irene
- 7. Miscellaneous