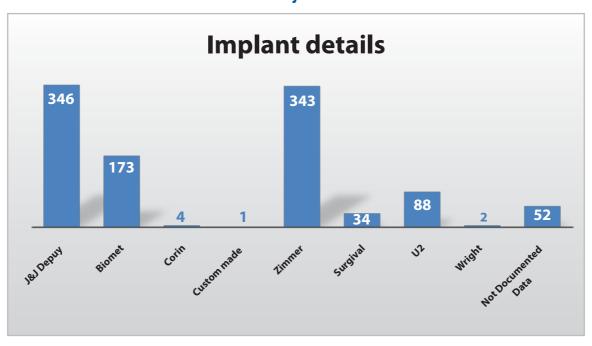

## VI. List of partner implant suppliers

- 1. Zimmer, Inc.
- 2. DePuy, Johnson and Johnson.
- 3. United Orthopadics.
- 4. Surgival
- 5. Biomet
- 6. Irene
- 7. Miscellaneous