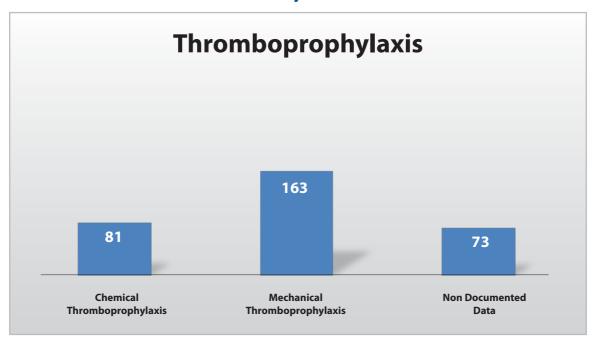

- Increasing number of hospitals and principal investigators are joining hands with PNJR.
  - Number of Principal Investigators 85
  - b. Number of Hospitals - 55
- 6. Completeness of data has improved from 70% to