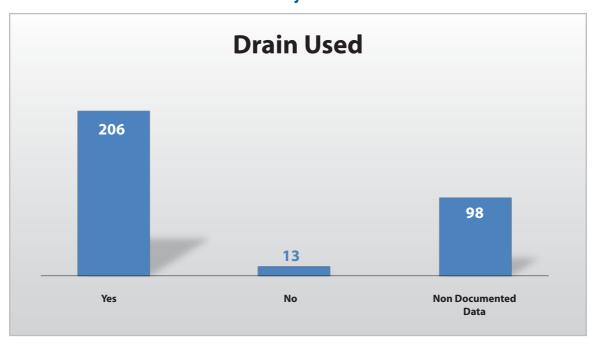

Our data collection team was strengthened with hiring of riders who would pick up CRF's from PI' and deliver to data entry offices.

The most important step was implementation of quarterly analysis. This enabled us to identify and address issues every 3months rather than at the completion of the year. We have managed to improve the completeness of data from 70% to almost 90% completed data at present. We aim to continue to improve on this very important aspect of managing the registry.