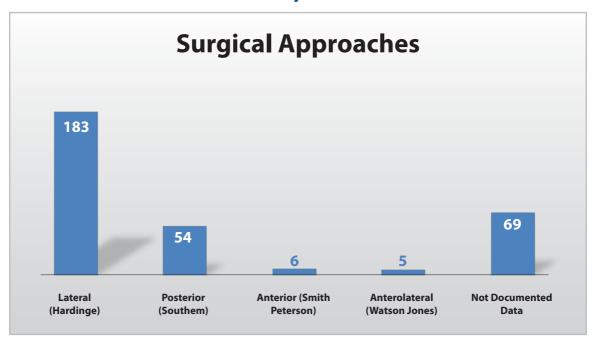

#### **Registry Upgrades**

After the experience of the first annual report, the steering committee in its meeting identified issues with the pilot system that was implemented. There were a lot of issues that required more efficient management and correction.

Starting with the CRF, modifications were suggested to collect accurate data per case and

- 1. Fields needed to be converted from open end to checkbox
- 2. The first CRF did not enable to enter bilateral cases to be entered simultanelousy
- More functional scores needed to be added. 3.
- 4. Patient reported outcome measures (PROM's) and quality of life scores needed to be added

After several meeting with PAS board, the PNJR steering committee realized that our registry was still young and we had other issues to handle before upgrading our CRF's to more detailed versions. We had to work on data completeness, compliance of PI's and ongoing PI training as well as follow up forms. It was decided to withhold the plans for CRF upgrades until after the 2nd Annual report.

We decided to undertake the difficult task of getting PI's to complete their CRF's. Multiple measures were used to do this.

- 1. Computer based tutorial was developed that could be administered through online video conferencing to train PI's to use the online CRF's.
- PI's who chose to continue using the paper CRF 2. were also provided training to complete data entry for every case.
- Data entry officers were hired in every city who 3. would assist PI's in data entry and would work with individual PI's to upload their paper CRF's to the online version.

Our data collection team was strengthened with hiring of riders who would pick up CRF's from PI' and deliver to data entry offices.

The most important step was implementation of quarterly analysis. This enabled us to identify and address issues every 3months rather than at the completion of the year. We have managed to improve the completeness of data from 70% to almost 90% completed data at present. We aim to continue to improve on this very important aspect of managing the registry.