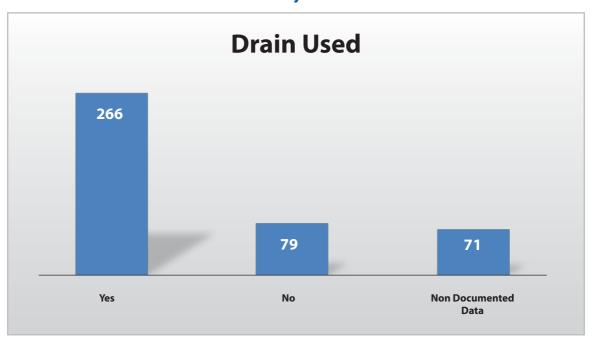

Our data collection team was strengthened with hiring of riders who would pick up CRF's from PI' and deliver to data entry offices.

The most important step was implementation of quarterly analysis. This enabled us to identify and address issues every 3months rather than at the completion of the year. We have managed to improve the completeness of data from 70% to almost 90% completed data at present. We aim to continue to improve on this very important aspect of managing the registry.