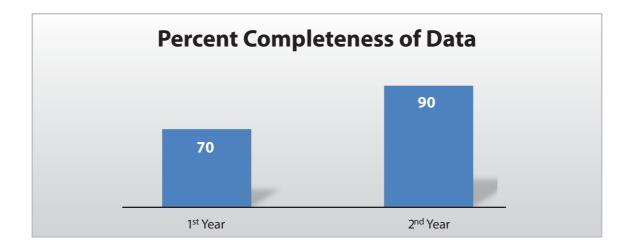

- Increasing number of hospitals and principal investigators are joining hands with PNJR.
  - Number of Principal Investigators 85
  - b. Number of Hospitals - 55
- 6. Completeness of data has improved from 70% to

Our data collection team was strengthened with hiring of riders who would pick up CRF's from PI' and deliver to data entry offices.

The most important step was implementation of quarterly analysis. This enabled us to identify and address issues every 3months rather than at the completion of the year. We have managed to improve the completeness of data from 70% to almost 90% completed data at present. We aim to continue to improve on this very important aspect of managing the registry.