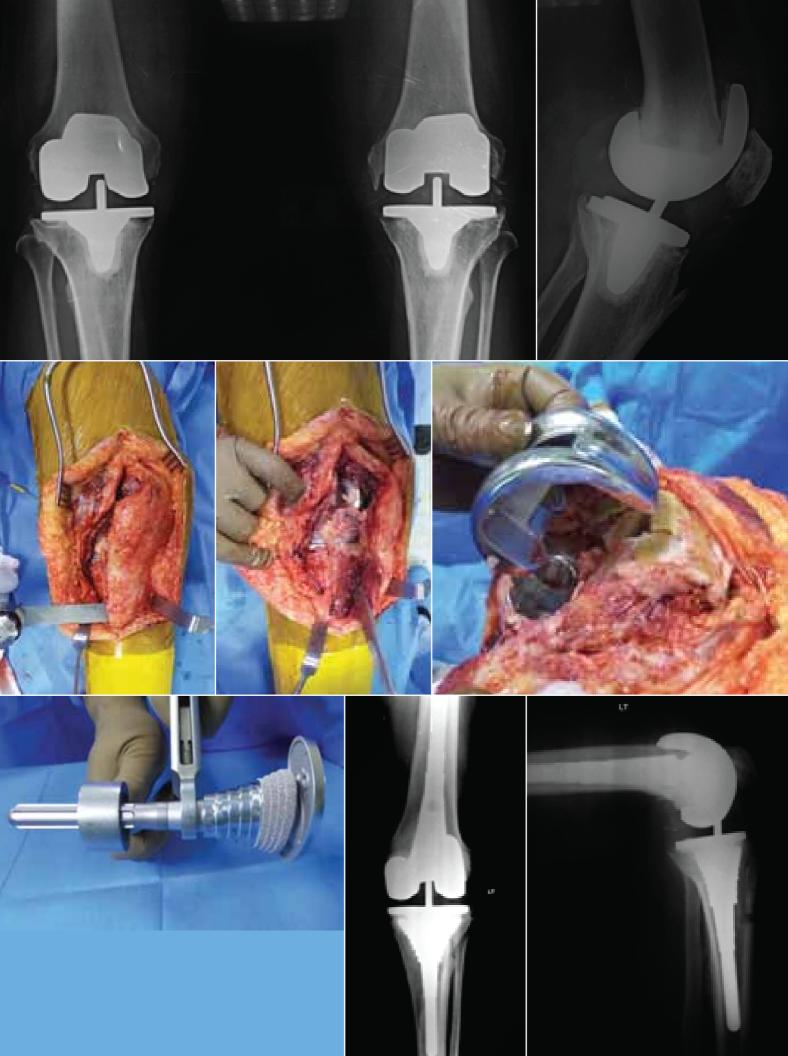

#### **Registry Upgrades**

After the experience of the first annual report, the steering committee in its meeting identified issues with the pilot system that was implemented. There were a lot of issues that required more efficient management and correction.

Starting with the CRF, modifications were suggested to collect accurate data per case and

- 1. Fields needed to be converted from open end to checkbox
- 2. The first CRF did not enable to enter bilateral cases to be entered simultanelousy
- More functional scores needed to be added. 3.
- 4. Patient reported outcome measures (PROM's) and quality of life scores needed to be added

After several meeting with PAS board, the PNJR steering committee realized that our registry was still young and we had other issues to handle before upgrading our CRF's to more detailed versions. We had to work on data completeness, compliance of PI's and ongoing PI training as well as follow up forms. It was decided to withhold the plans for CRF upgrades until after the 2nd Annual report.