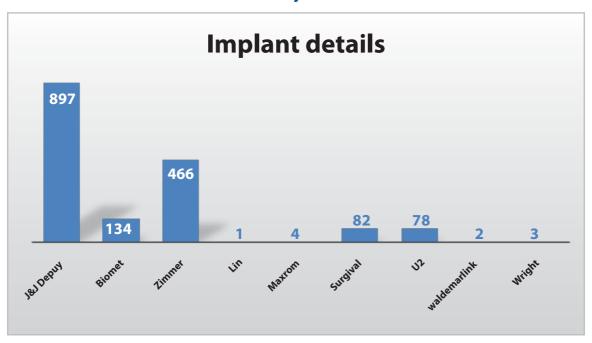

## VI. List of partner implant suppliers

- 1. Zimmer, Inc.
- 2. DePuy, Johnson and Johnson.
- 3. United Orthopadics.
- 4. Surgival
- 5. Biomet
- 6. Irene
- 7. Miscellaneous