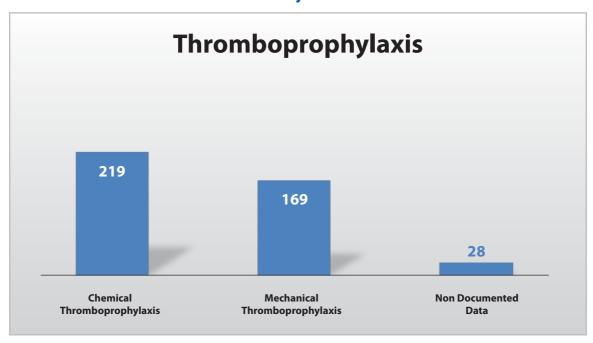

- Increasing number of hospitals and principal investigators are joining hands with PNJR.
  - Number of Principal Investigators 85
  - b. Number of Hospitals - 55
- 6. Completeness of data has improved from 70% to